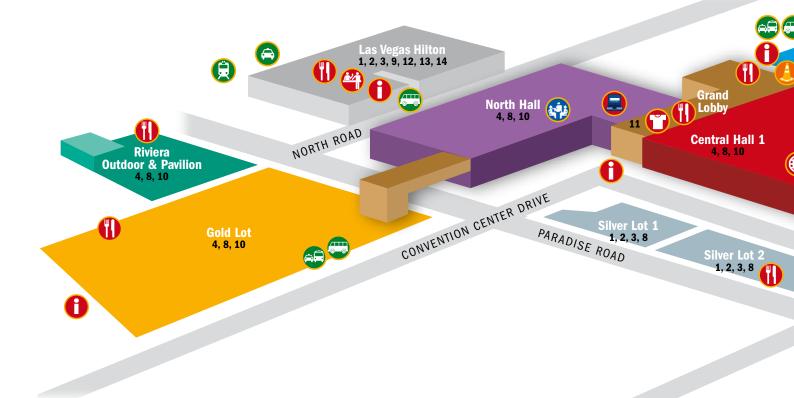

## **Product Concentration Areas**

- 1 Aggregates
- 2 Asphalt & Compaction
- 3 Concrete

RÜHNEN

- 4 Earthmoving Machinery & Attachments
- 5 Engines & Components
- 6 Information Technology (IT)
- 7 IFPE 2008—Power Transmission: Hydraulic, Pneumatic, Electrical, Mechanical
- 8 Trucks
- 9 Utilities
- 10 Lifting—Aerial & Cranes
- 11 Associations & Industry Events
- 12 Drilling
- 13 Safety & Traffic
- 14 Trenching & Shoring