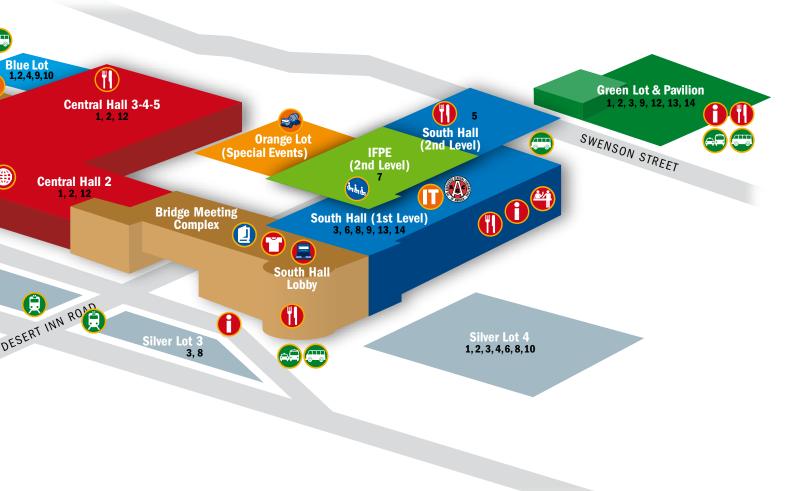

## **Product Concentration Areas**

- 1 Aggregates
- 2 Asphalt & Compaction
- 3 Concrete

RÜHNEN

- 4 Earthmoving Machinery & Attachments
- 5 Engines & Components
- 6 Information Technology (IT)
- 7 IFPE 2008—Power Transmission: Hydraulic, Pneumatic, Electrical, Mechanical
- 8 Trucks
- 9 Utilities
- 10 Lifting—Aerial & Cranes
- 11 Associations & Industry Events
- 12 Drilling
- 13 Safety & Traffic
- 14 Trenching & Shoring